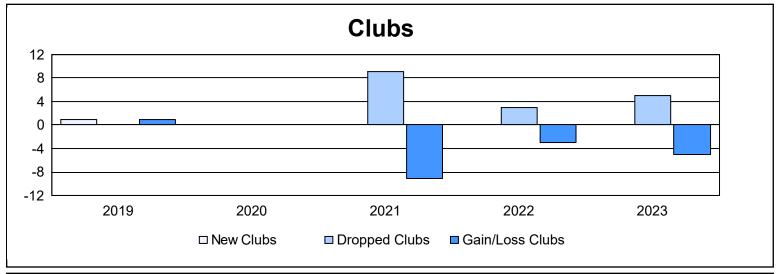

District 24 C

As of June 2023 Cumulative

| Year      | New<br>Clubs | Dropped<br>Clubs | Gain/<br>Loss<br>Clubs | New<br>Members | Charter<br>Members | Reinstate<br>Members | Transfer<br>Members | Total<br>Member<br>Added | Total<br>Members<br>Dropped | Gain/<br>Loss<br>Members |
|-----------|--------------|------------------|------------------------|----------------|--------------------|----------------------|---------------------|--------------------------|-----------------------------|--------------------------|
| 2018-2019 | 1            | 0                | 1                      | 107            | 28                 | 3                    | 4                   | 142                      | 223                         | -81                      |
| 2019-2020 | 0            | 0                | 0                      | 98             | 1                  | 4                    | 1                   | 104                      | 167                         | -63                      |
| 2020-2021 | 0            | 9                | -9                     | 90             | 1                  | 4                    | 23                  | 118                      | 205                         | -87                      |
| 2021-2022 | 0            | 3                | -3                     | 84             | 0                  | 7                    | 6                   | 97                       | 192                         | -95                      |
| 2022-2023 | 0            | 5                | -5                     | 111            | 0                  | 3                    | 12                  | 126                      | 166                         | -40                      |
| Average   | 0            | 3                | -3                     | 98             | 6                  | 4                    | 9                   | 117                      | 191                         | -73                      |